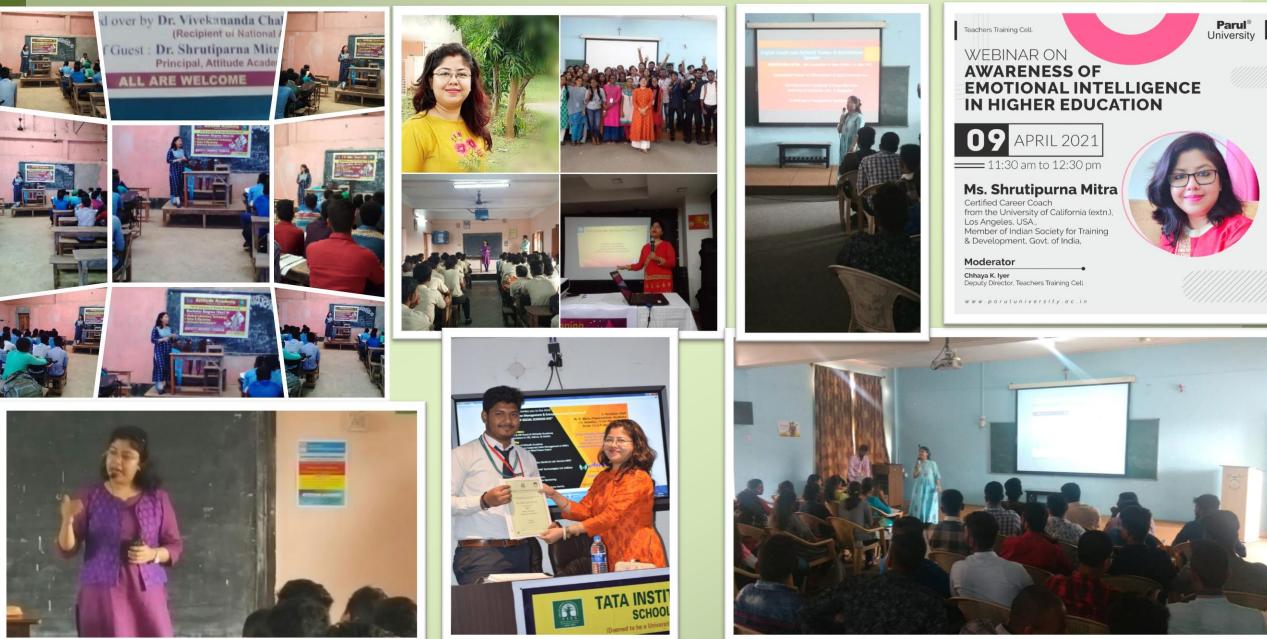

# Welcome!

Trainer: Shrutipurna Mitra

### Areas of Training Expertise:

- Presentation Skills
- Interview skills
- Communication skills
- Career Counselling
- Customer Service
- Self Management
- English Language Skills
- Corporate etiquette
- Leadership Skills
- Change Management
- Team Building

### Areas of Training Expertise:

- Planning and Prioritizing
- Time Management
- Stress Management
- Decision Making
- Attitude building
- Anger Management
- Conflict Management
- Listening Skills
- Emotional Intelligence & Behavior
- Study Skills
- Employee Engagement Session Customized.

### **Offline & Online Events**



## Thank you!